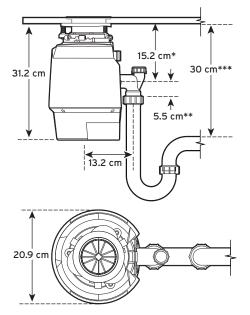

#### Dimensions

\*Distance from bottom of sink to centre line of disposer outlet. Add 12.7 mm when stainless steel sinks are used.

- \*\*Length of tailpipe from centre line of disposer outlet to end of tailpipe.
- \*\*\*Distance between bottom of sink bowl to the waste pipe to be minimum of 30 cm.

### **Specifications**

| Type of Feed                   | Continuous                                       |
|--------------------------------|--------------------------------------------------|
| On/Off Control                 | Air Switch                                       |
| Motor                          | Single Phase                                     |
| Motor HP                       | 0.55                                             |
| Volts                          | 220-240                                          |
| HZ                             | 50-60                                            |
| Motor Power, W                 | 380 W                                            |
| Time Rating                    | Intermittent                                     |
| Lubrication                    | Permanently Lubricated<br>Upper & Lower Bearings |
| Shipping Weight<br>(Approx.)   | 8.12 kg                                          |
| Overall Height                 | 31.2 cm                                          |
| Motor Protection               | Automatic Reset                                  |
| Drain Connection               | 3.8 cm Cushioned Slip<br>Joint                   |
| Dishwasher Drain<br>Connection | Yes                                              |
| Grind Technology               | 2-Stage MultiGrind<br>Technology                 |
| Plug                           | 3pin UK                                          |
| Grind Chamber<br>Capacity      | 980 ml                                           |