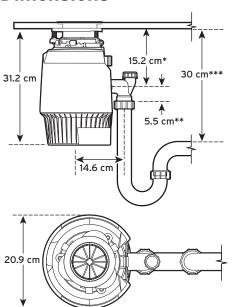

#### **Dimensions**

- \*Distance from bottom of sink to centre line of disposer outlet. Add 12.7 mm when stainless steel sinks are used.
- \*\*Length of tailpipe from centre line of disposer outlet to end of tailpipe.
- \*\*\*Distance between bottom of sink bowl to the waste pipe to be minimum of 30 cm.

#### **Specifications**

|                                | 1                                                |
|--------------------------------|--------------------------------------------------|
| Type of Feed                   | Continuous                                       |
| On/Off Control                 | Air Switch                                       |
| Motor                          | Single Phase                                     |
| Motor HP                       | 0.75                                             |
| Volts                          | 220-240                                          |
| HZ                             | 50-60                                            |
| Motor Power, W                 | 380 W                                            |
| Time Rating                    | Intermittent                                     |
| Lubrication                    | Permanently Lubricated<br>Upper & Lower Bearings |
| Shipping Weight (Approx.)      | 8.34 kg                                          |
| Overall Height                 | 31.2 cm                                          |
| Motor Protection               | Automatic Reset                                  |
| Drain Connection               | 3.8 cm Cushioned Slip<br>Joint                   |
| Dishwasher Drain<br>Connection | Yes                                              |
| Grind Technology               | 3-Stage MultiGrind<br>Technology                 |
| Plug                           | 3pin UK                                          |
| Grind Chamber<br>Capacity      | 980 ml                                           |
|                                |                                                  |