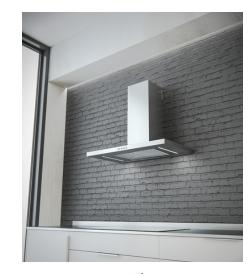

## SERNA

THE SERNA IS AN ELEGANT AND SOPHISTICATED HOOD WHICH WILL NEVER BECOME DATED, IT IS AVAILABLE IN THREE WIDTHS.

WIDTH 600MM, 900MM OR 1200MM

DEPTH 500MM

HEIGHT 40MM + 605MM - 1030MM CHIMNEY

FINISH STAINLESS STEEL

CONTROLS 4 SPEED PUSH BUTTON

LIGHTING 2 X 3.75W VARIABLE WARMTH (2700 -

6500K) DIMMABLE LED LIGHT BARS

FILTERS STAINLESS STEEL BAFFLE, SUITABLE

FOR DISHWASHERS

DUCT POSITION TOP OR REAR

MOTOR OPTION INTERNAL, RECIRCULATING AVAILABLE