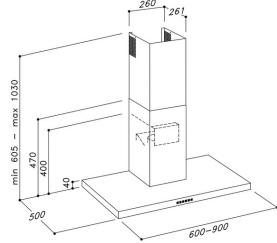

## SERNA

THE SERNA IS AN ELEGANT AND SOPHISTICATED HOOD WHICH WILL NEVER BECOME DATED, IT IS AVAILABLE IN THREE WIDTHS.

WIDTH 600MM, 900MM OR 1200MM

DEPTH 500MM

HEIGHT 40MM + 605MM - 1030MM CHIMNEY

FINISH STAINLESS STEEL